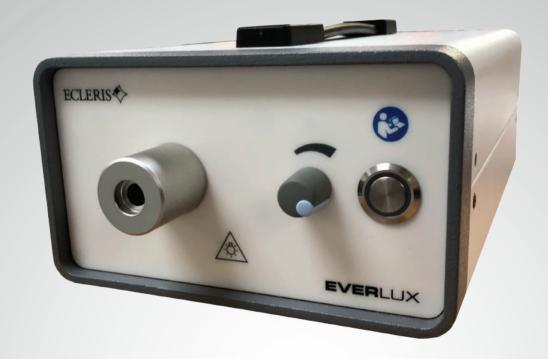

# EVERLUX SUPER BRIGHT LED LIGHT SOURCE

## EVERLUX SUPER BRIGHT LED LIGHT SOURCE

### Interchangeable fiber optic connection. Compatible with main brands